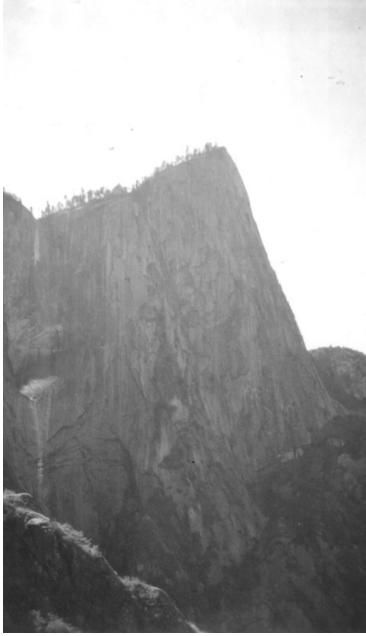

## Mountain in China near Sian

**Description** 

Mountain in China near Sian. There is a waterfall on the left side of the picture.

Date(s)

**Accession Number** 2013-4043

2 1/4 x 4 1/4 inches Black & White

Related Collection Davies, John Paton, Jr. Papers