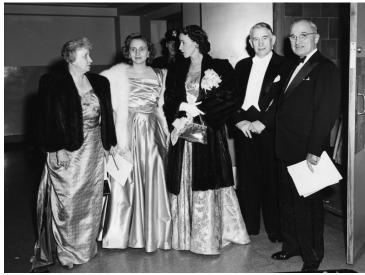

## Description

From left to right, First Lady Bess Truman, Miss Margaret Truman, Mrs. Marian Frances Truitt (daughter of Alben Barkley), Vice President Alben Barkley, and President Harry S. Truman attend the Inaugural Gala at the National Guard Armory, Washington, D.C.