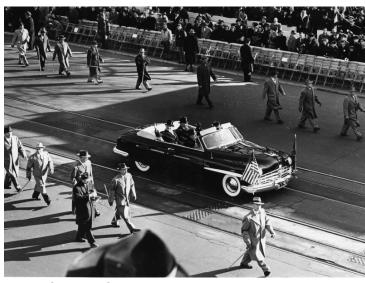

## **Description**

President Harry S. Truman and Vice President Alben Barkley wave to crowds during the Inaugural Parade from their car. All others are unidentified.

## Date(s)

January 20, 1949