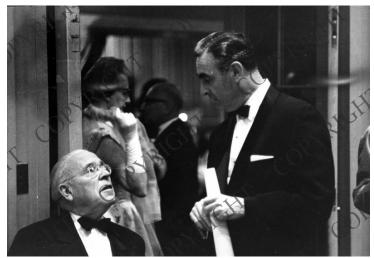

## Description

Unidentified guests mingle before a banquet for former First Lady Eleanor Roosevelt. They are at the Waldorf-Astoria Hotel in New York City. It is also a fund raiser for the Democratic party. From: George S. Zimbel Collection.