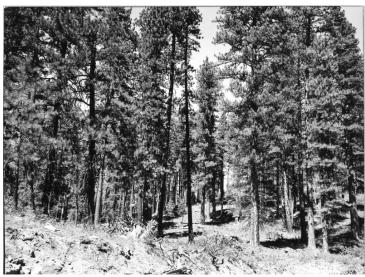

## U.S. Forest Service Sale Area Near the Little Weiser River in Idaho

Accession Number 2009-3041

4x5 inches (10x13 cm) Black & White

**Related Collection** Watts, Lyle Papers

**Keywords** Trees Forests and forestry

## **Description**

U.S. Forest Service sale area near the Little Weiser River immediately adjacent to the Idaho state sale area.

Date(s)