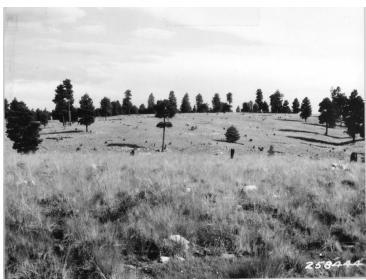

## **Forest Nearly Completely Cut**

**Accession Number** 2009-3035

3.5 x 4.5 inches Black & White

Related Collection Watts, Lyle Papers

**Keywords** Forests and forestry

**Rights** The Library is unaware of any copyright claims to this item; use at your own risk.

## **Description**

An unidentified forest nearly completely cut. Lyle Watts' notes read, "R.3 [Region 3] Gus Pearson's work. Clear cut years ago."

Date(s)