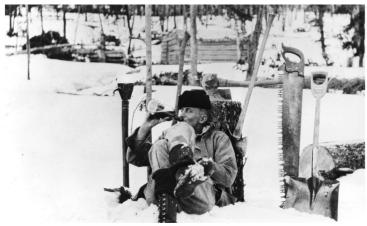

## Unidentified Forester at the Base of a Tree Stump

**Accession Number 2009-3060** 

8x10 inches (21x26 cm) Black & White

**Related Collection** Watts, Lyle Papers

**Keywords** Snow Trees Forests and forestry

## Description

Unidentified forester rests in the snow leaning against a tree stump, playfully drinking from a liquor bottle. The tools of his trade, a saw and a shovel as well as a felled tree are in the snow beside him. Photo was made from the original glass negative.