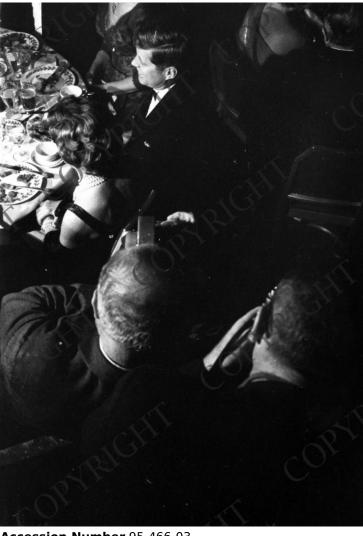

## **Description**

Senator John F. Kennedy at a banquet table. He is attending a \$100.00 a plate fund raising dinner for the Democratic party honoring former First Lady Eleanor Roosevelt. It was held at the Waldorf-Astoria, New York City. From: George S. Zimbel Collection.

## Date(s)

December 7, 1959

**Accession Number** 95-466-03

8x10 inches (21x26 cm) Black & White

**Keywords** Legislators Political parties

People Pictured Kennedy, John F. (John Fitzgerald), 1917-1963

Rights Copyrighted - This item is copyrighted and cannot be published, reproduced, or otherwise used without the explicit permission of the copyright holder.