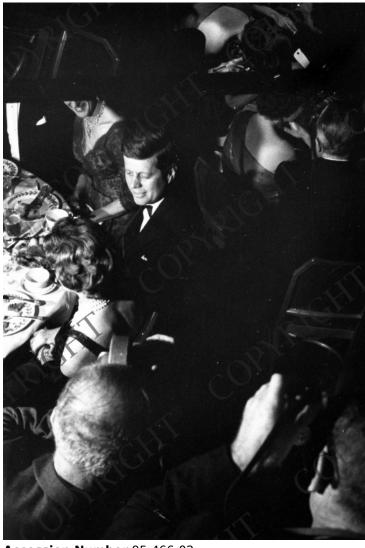

## Senator Kennedy at a Banquet with Former President Truman

## **Description**

Senator John F. Kennedy at a table at a banquet in honor of former First Lady Eleanor Roosevelt. The event was at the Waldorf-Astoria in New York City and was attended by many prominent Democrats. From: George S. Zimbel Collection.

Date(s)
December 7, 1959

**Accession Number** 95-466-02

8x10 inches (21x26 cm) Black & White

Keywords Dinners and dining Legislators Political parties

People Pictured Kennedy, John F. (John Fitzgerald), 1917-1963