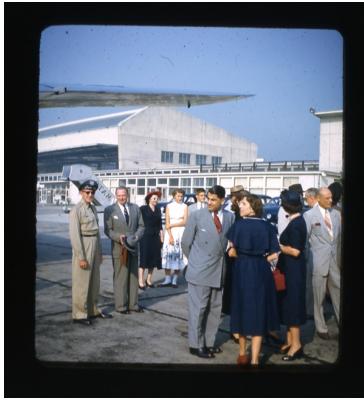

## Scene at Washington National Airport

**Accession Number 2015-2747** 

1.5 x 4 inches Color

Related Collection Landry, Robert B. Papers

Keywords Airports

**Rights** The Library is unaware of any copyright claims to this item; use at your own risk.

## **Description**

Stereo slide of a scene at Washington National Airport. In background is the airport building. People have gathered around the base of the airplane. The second side of the stereo slide is missing from the original. Original slide label: "1950 Scene at Wash Nat airport on leaving for Tehren [Tehran]."

Date(s)

1950