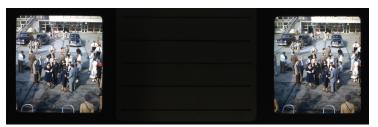

## Description

This is a stereo slide of women and men gathered in what looks like a parking lot or tarmac. They are possibly at an airport. All people are unidentified, and automobiles can be seen lined up behind them.