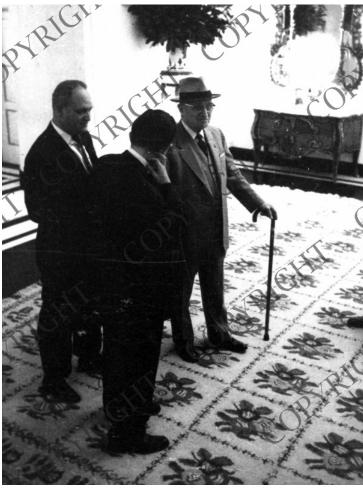

## **Description**

Former President Harry S. Truman on his morning walk in New York City. He was staying at the Carlyle Hotel. From: George S. Zimbel Collection.

## Date(s)

ca. 1962

**Accession Number 95-475-8A** 

8x10 inches (21x26 cm) Black & White

**Keywords** Ex-presidents

**HST Keywords** Hotels - Carlyle; New York - New York - Truman Visits to; Truman - Trips - Other - Post Presidential - New York, New York; Truman - Walking - 1962

People Pictured Truman, Harry S., 1884-1972

**Rights** Copyrighted - This item is copyrighted and cannot be published, reproduced, or otherwise used without the explicit permission of the copyright holder.