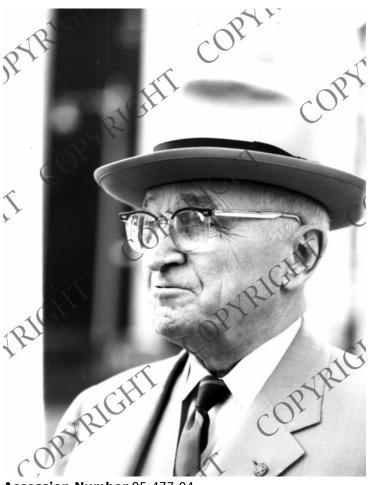

## **Close up of Former President Truman in New York City**

## **Description**

Close up photo of former President Harry S. Truman. He was in New York, New York, on his morning walk. From: George S. Zimbel Collection.