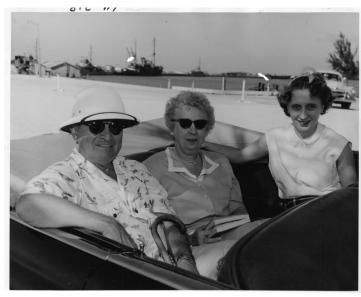

## **Description**

President Harry S. Truman (left) sits in the back of a convertible with his wife Bess (center) and his daughter Margaret (right) while on vacation in Key West Florida. From the scrapbook of Matt Connelly, volume 7.