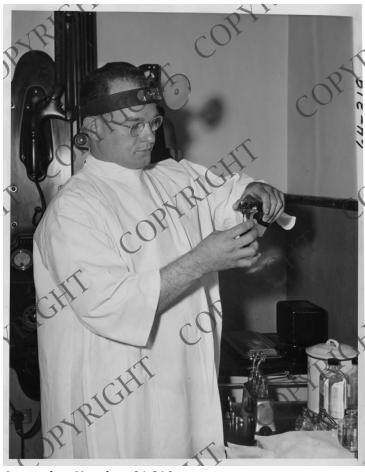

## **Description**

This is a photo General Wallace Graham, President Harry S. Truman's physician, pouring liquid into a glass. From the scrapbook of Matt Connelly, volume 7

Date(s)

1951

**Accession Number** 64-219