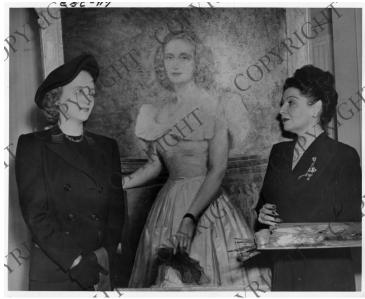

## **Description**

Margaret Truman poses beside her portrait as artist Greta Kempton (right) puts the finishing touches on the painting.