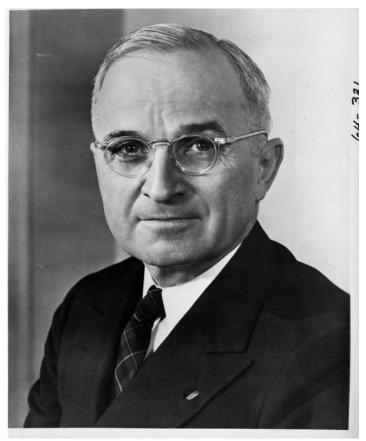

## **Portrait of President Harry S. Truman**

## Description

This is an early official portrait of President Harry S. Truman.

## Date(s)

ca. November 1945

Accession Number 64-321

8x10 inches (21x26 cm) Black & White

Related Collection Democratic National Committee Records

Keywords Portraits Presidents

HST Keywords Truman - Portraits - Official

People Pictured Truman, Harry S., 1884-1972

**Rights** Public Domain - This item is in the public domain and can be used freely without further permission.