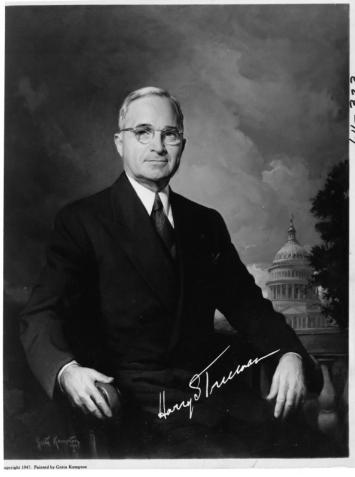

## Copy of Painting By Greta Kempton

## **Description**

This is a photograph of President Harry S. Truman's official portrait as painted by Greta Kempton. There is a photographic copy of Mr. Truman's signature across the lower right corner of the painting.