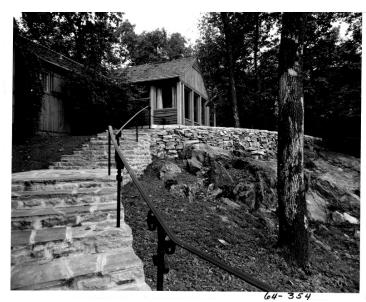

## **Description**

This is a view of the stairs leading up to the lodge at the Presidential retreat, Shangri-La, in Maryland.

## Date(s)

September 25, 1950

**Accession Number** 64-354

8x10 inches (21x26 cm) Black & White

Related Collection Rigdon, William M. Papers

**Keywords** Presidential residences Presidential retreats

**Rights** The Library is unaware of any copyright claims to this item; use at your own risk.