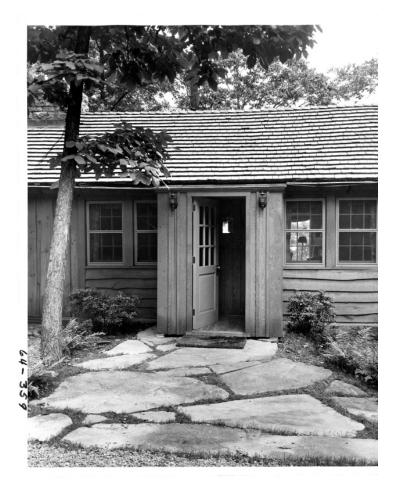

#### Description

This is a view of the entryway to the main lodge at the Presidential retreat, Shangri-La, in Maryland.