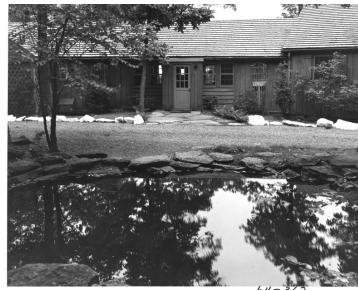

## **Description**

This is a view of the main lodge at the Presidential retreat, Shangri-La, in Maryland.