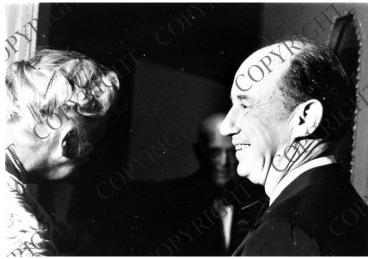

## Former First Lady Eleanor Roosevelt with Adlai Stevenson

## **Description**

Former First Lady Eleanor Roosevelt has turned her head (left) as Adlai Stevenson (right) looks toward her. The former First Lady is being honored at a fund raising banquet. The banquet was held in New York, New York at the Waldorf-Astoria Hotel. Many Democratic Party dignitaries were there. From: George S. Zimbel Collection.