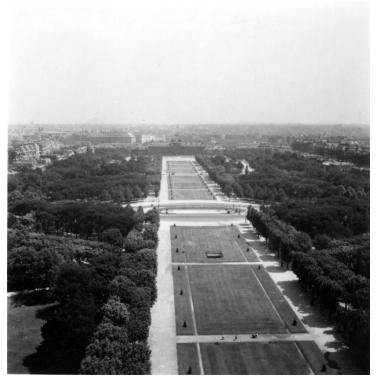

## Description

A view of Paris, France from the Eiffel Tower, looking at the Champ de Mars. Part of a group of photographs in an envelope with note: "France, Switzerland 1949 Belgium."