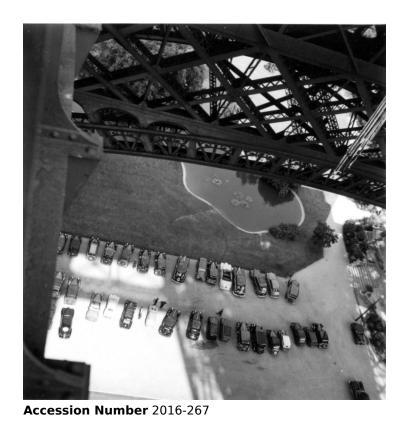

## **Looking Down From the Eiffel Tower**

## **Description**

Photograph taken looking down onto the parking lot near the Eiffel Tower. Part of a group of photographs in an envelope with note: "France, Switzerland 1949 Belgium."