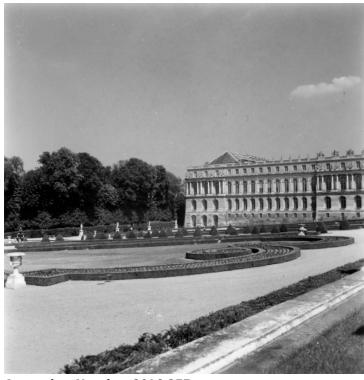

## **Description**

A photograph of the Palace of Versailles with a small view of the gardens. Part of a group of photographs in an envelope with note: "France, Switzerland 1949 Belgium."