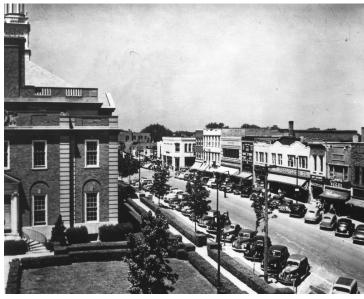

## View of Independence Square Looking **West Down Maple**

**Accession Number** 66-2818

Black & White

## **Description**

Elevated view of Independence Square (Missouri) showing the Jackson County Courthouse on the left and Maple Ave. on the right.

Date(s)

May 31, 1945

Rights Copyrighted - This item is copyrighted and cannot be published, reproduced, or otherwise used without the explicit permission of the copyright holder.