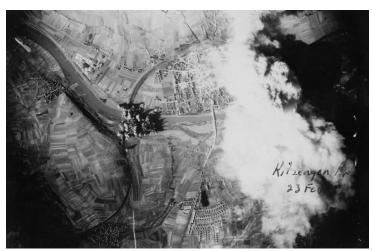

## **Aerial View of Kitzingen, Germany**

**Accession Number 2015-2429** 

4.5 x 6.75 inches Black & White

Related Collection Landry, Robert B. Papers

**Keywords** Aerial photographs Bombing, Aerial World War, 1939-1945

## **Description**

Aerial view of Kitzingen, Germany during World War II bombing raid. Harvey and Larsen German military bases were located in Kitzingen, Germany.

## Date(s)

February 23, 1944