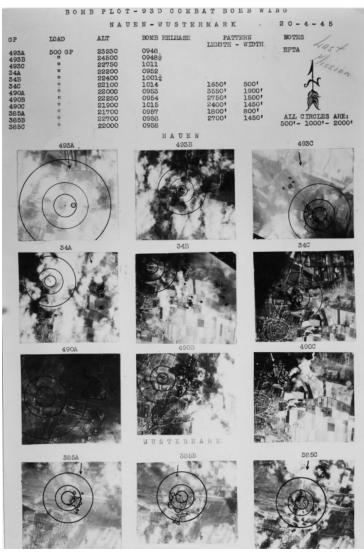

## Aerial Bombing Plans for Nauen and Wustermark, Germany

## **Description**

Aerial bombing plans for Nauen and Wustermark, Germany during World War II. Nauen was the location of a radio transmission station during the war.

## Date(s)

April 20, 1945

**Accession Number 2015-2440** 

6 x 9 inches Color

Related Collection Landry, Robert B. Papers

**Keywords** Aerial photographs Bombing, Aerial World War, 1939-1945

**Rights** The Library is unaware of any copyright claims to this item; use at your own risk.