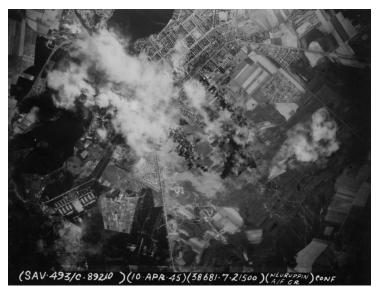

## Aerial view of Neuruppin, Germany

## Description

Aerial view of Neuruppin, Germany during World War II.

**Date(s)** April 10, 1945

Accession Number 2015-2438

5 x 6.25 inches Black & White

Related Collection Landry, Robert B. Papers

Keywords Aerial photographs World War, 1939-1945