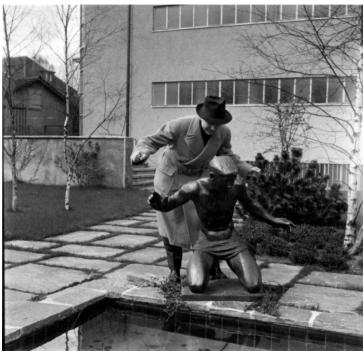

## A Friend of E. Clifton Daniel, Jr. Imitates a Statue's Pose

## **Description**

An unidentified friend of E. Clifton Daniel, Jr. mimics a statue's pose while posing for a photograph himself. Taken in Bern, Switzerland while Daniel traveled in Europe.