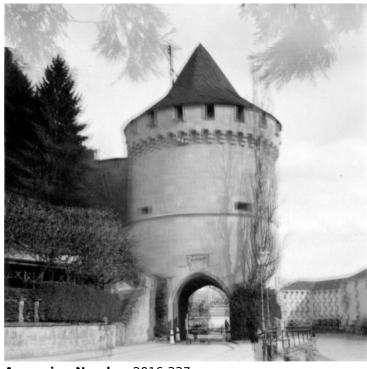

## Medieval Gate Straddles the Road in Lucerne, Switzerland

## **Description**

A medieval gate straddles the road in Lucerne, Switzerland.

**Date(s)** 1941

**Accession Number** 2016-337

1.5 x 1.6 inches Black & White

**Related Collection** Daniel, Margaret Truman and E. Clifton Daniel Papers