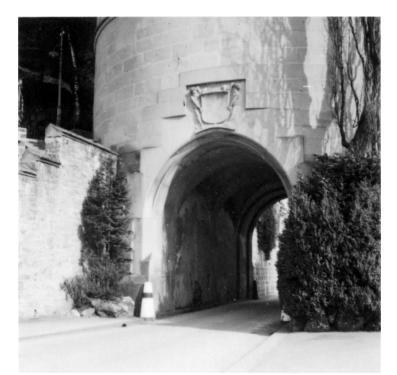

# A Medieval Gate in Lucerne, Switzerland



## Description

A medieval gate straddles the road in Lucerne, Switzerland.

### Date(s)

ca. 1941

#### Accession Number 2016-339

1.5 x 1.6 inches Black & White

Related Collection Daniel, Margaret Truman and E. Clifton Daniel Papers

Keywords Buildings Roads

Rights The Library is unaware of any copyright claims to this item; use at your own risk.

## Note: If you use this image, rights assessment and attribution are your responsibility.

Harry S. Truman Library & Museum.

Attention media: Please make note of this item's accession number. Print out this page and retain it for your permissions records before downloading this image file for possible publication. Library staff cannot sign permissions forms or provide additional paperwork. The Library charges no usage fees for downloaded