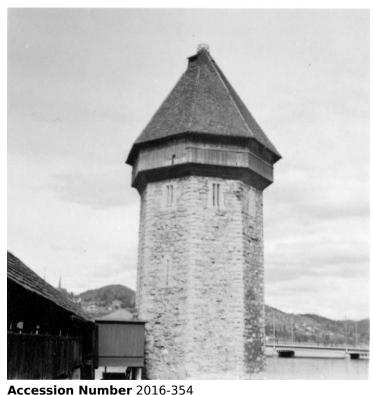

## Photograph of the Water Tower in Lucerne, Switzerland

Accession Humber 2010 33

1.5 x 1.6 inches Black & White

Related Collection Daniel, Margaret Truman and E. Clifton Daniel Papers

**Keywords** Buildings

## **Description**

A photograph of the Water Tower connected to the Chapel Bridge in Lucerne, Switzerland. Probably taken while E. Clifton Daniel, Jr. traveled in Europe.