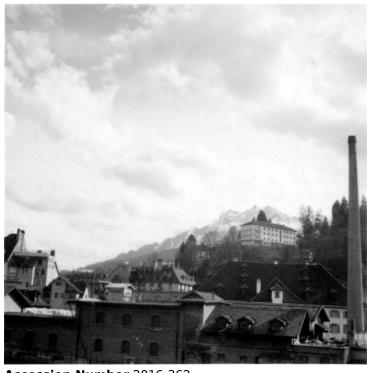

## **Description**

View of a Swiss City, possibly Bern, with a mountain in the background. Probably taken while E. Clifton Daniel, Jr. traveled in Europe.