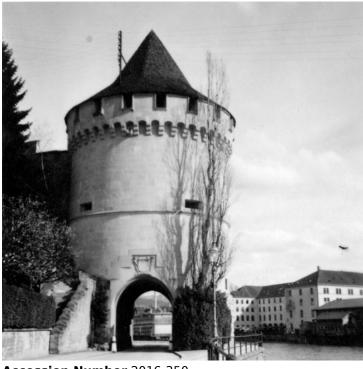

## Medieval Gate Straddles a Road in Switzerland

## **Description**

A medieval gate straddles a road in Lucerne, Switzerland. Probably taken while E. Clifton Daniel, Jr. traveled in Europe.