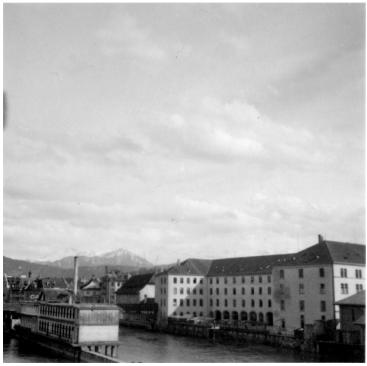

## Description

Photograph of a large building on a lake or river probably in in Solothurn, Switzerland. Probably taken while E. Clifton Daniel, Jr., traveled in Europe.