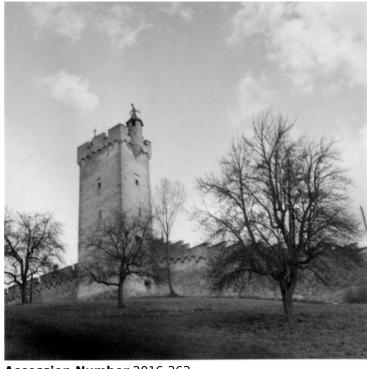

## **Description**

View of an ancient tower surrounded by walls, possibly in Bern or Lucerne, Switzerland. Probably taken while E. Clifton Daniel, Jr. traveled in Europe.

## Date(s)

ca. 1941

**Accession Number 2016-363** 

1.5 x 1.6 inches Black & White

Related Collection Daniel, Margaret Truman and E. Clifton Daniel Papers

**Keywords** Buildings

**Rights** The Library is unaware of any copyright claims to this item; use at your own risk.