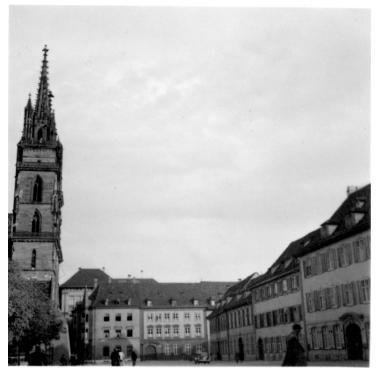

## The City Square of Basel, Switzerland

## Description

A photograph of the city square in Basel, Switzerland with the Cathedral of Basel on the left. Probably taken while E. Clifton Daniel worked in Europe.

Date(s)

ca. 1941

Accession Number 2016-420