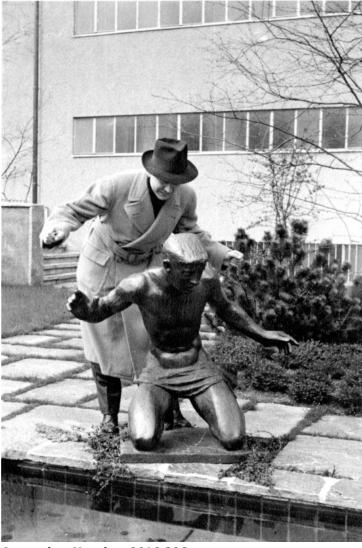

## A Friend of E. Clifton Daniel Mimics a Statue while Posing for a Picture

## **Description**

An unidentified friend of E. Clifton Daniel mimics the position of a statue while posing for a picture. The picture was taken in Bern, Switzerland while E. Clifton Daniel, Jr. worked and traveled in Europe.