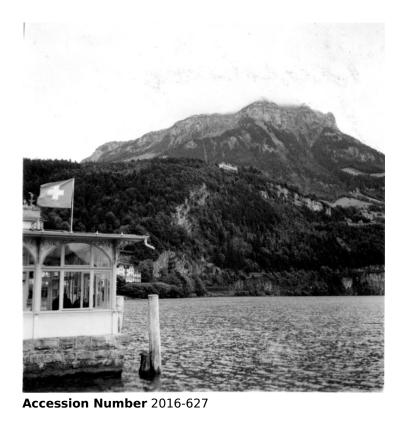

## Lake Lucerne with the Alps in the Background Near Brunnen, Switzerland

1.5 x 1.6 inches Black & White

Related Collection Daniel, Margaret Truman and E. Clifton Daniel Papers

**Keywords** Lakes Boats and boating

## **Description**

A photograph with a boathouse on the left looking across Lake Lucerne to the Alps. Note on back of the photograph reads: "Boathouse and mountain at Brunnen." Taken while E. Clifton Daniel, Jr. worked in Europe.