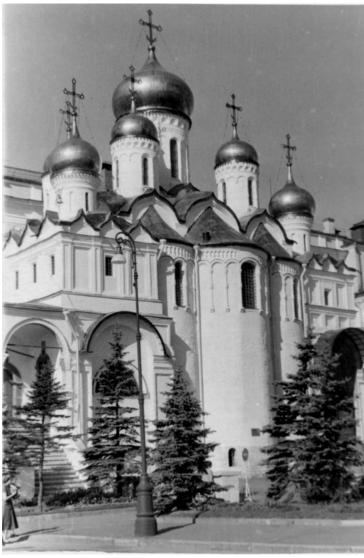

## The Cathedral of the Archangel at the Kremlin in Moscow, Russia

## **Description**

This is a photograph of the Cathedral of the Archangel at the Kremlin in Moscow, Russia. Note on the back of the photograph reads: "A Kremlin church."