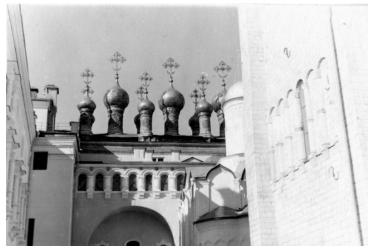

## Cupolas on the Church of the Nativity at the Kremlin in Moscow, Russia

## Description

This is a photograph of the cupolas on the Church of the Nativity at the Kremlin. Note on back reads: "Kremlin church cupolas."