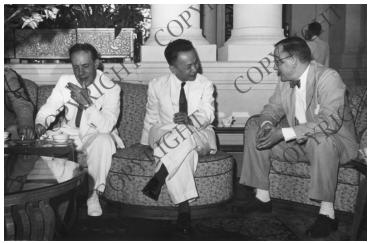

## Description

Melby-Erskine Mission to Southeast Asia in an unknown location. Ambassador Donald R. Heath is on the left. Man in center is unidentified. John F. Melby on right.

Date(s) July 1950

## Accession Number 2013-4271

5x7 inches (13x18 cm) Black & White

Related Collection Melby, John F. Papers

**Keywords** Ambassadors Diplomats Missions

People Pictured Heath, Donald R. (Donald Read), 1894-1981 Melby, John F. (John Fremont), 1913-1992