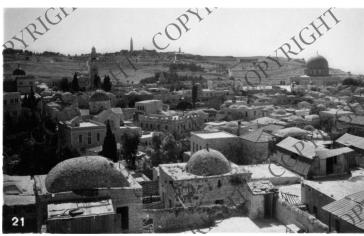

## **Description**

This is a commercial photograph providing a partial view of the Old City of Jerusalem. Part of a group of photographs originally sent by E. Clifton Daniel, Jr. to his mother.