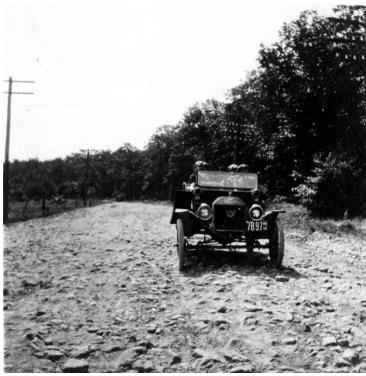

## A Photograph of a Car on a Rough Country Road

## **Description**

This photograph may be of Harry S. Truman's first automobile, a Stafford. There are three people in the automobile but they are not identifiable.