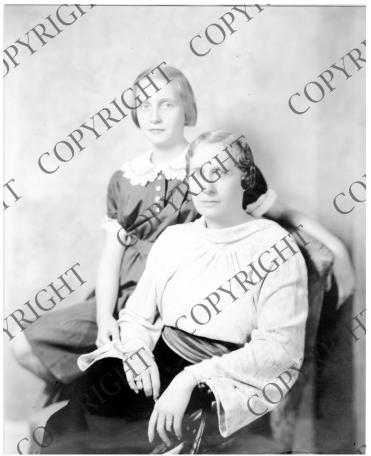

## Description

This is a formal portrait of a young Margaret Truman with her mother Bess Truman. In this photograph, Margaret is approximately eleven years old.

## Date(s)

ca. 1935

Accession Number 2016-924

7.5 x 9.25 inches Black & White

Related Collection Daniel, Margaret Truman and E. Clifton Daniel Papers

Keywords Presidential family

People Pictured Truman, Margaret (Mary Margaret), 1924-2008 Truman, Bess Wallace, 1885-1982