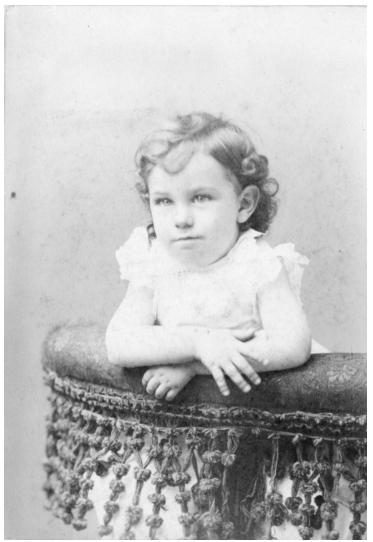

## Description

This is a sepia toned portrait of Frank Gates Wallace, brother of Bess Wallace, at age 2 years.

**Date(s)** 1889

Accession Number 2016-885

3.9 x 6.0 inches Black & White

Related Collection Daniel, Margaret Truman and E. Clifton Daniel Papers

People Pictured Wallace, Frank Gates, 1887-1960

**Rights** Public Domain - This item is in the public domain and can be used freely without further permission.