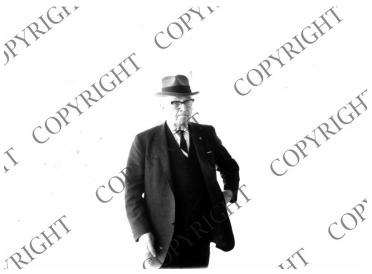

## Description

Former President Harry S. Truman as he enters the north entrance of the Harry S. Truman Library. From: George S. Zimbel Collection.

## Date(s)

ca. May 1964

Accession Number 95-482-04

8x10 inches (21x26 cm) Black & White

Keywords Ex-presidents Presidential libraries

HST Keywords Truman - Walking - 1964

People Pictured Truman, Harry S., 1884-1972