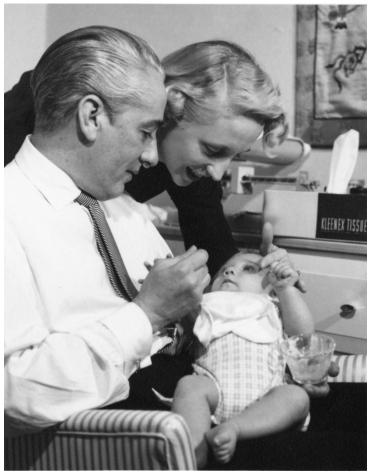

## Margaret Truman Daniel and E. Clifton Daniel With Their Son

## **Description**

Margaret Truman Daniel (standing) and her husband, E. Clifton Daniel (sitting) pose for a photograph with their infant son, Clifton Truman Daniel. They are feeding him some solid food from a small bowl. Photograph is part of a series of photographs taken with Clifton Truman Daniel and his parents.