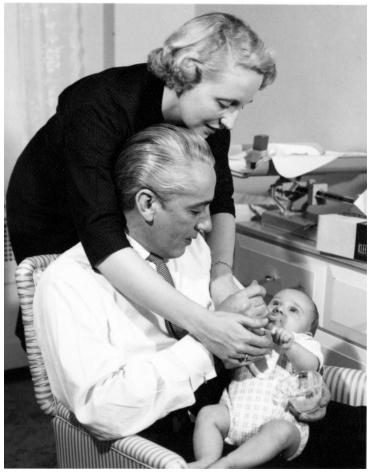

## Margaret Truman Daniel and E. Clifton Daniel With Their Son

## **Description**

Margaret Truman Daniel (standing) and her husband, E. Clifton Daniel (sitting) pose for a photograph with their infant son, Clifton Truman Daniel. They are feeding him a small bowl of food. Photograph is part of a series of photographs taken with Clifton Truman Daniel and his parents.